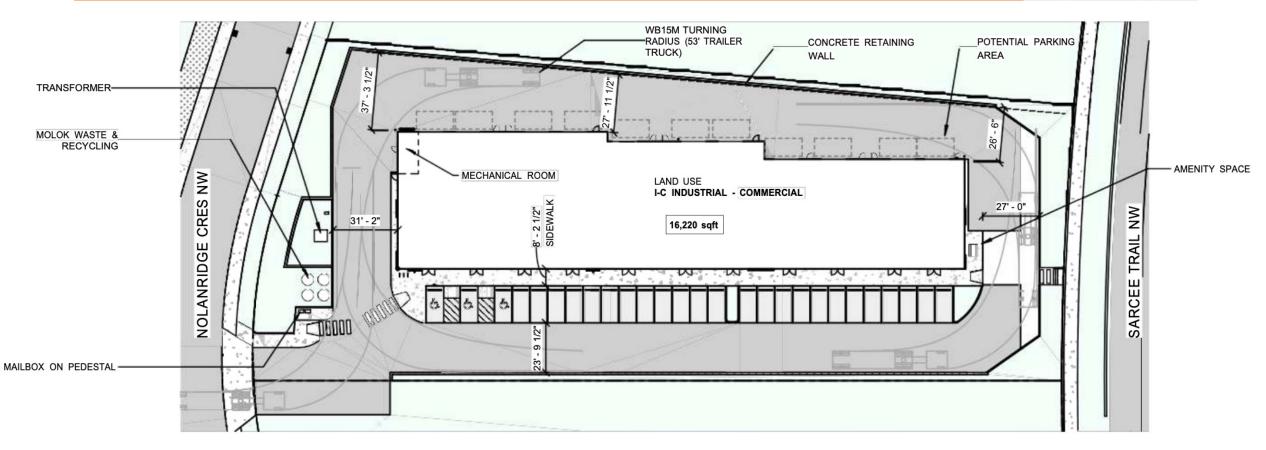

dge crescent NW, Calgary

# CONTACT

Developer and Builder Satnam Pannu Ph: 403 831 5441

E:spannu@ivoryhomesbuild.com



# **IVORY HOMES**

## HIGHLIGHTS

- Price: \$490 psf
- Condo Fees: \$3.50 psf (est. 2022)
- Possession: Q1 2023
- Parking: Shared ample parking
- Available space: Variable
- 12' X 14' at grade insulated overhead bay door
- Buy two floors at the price of one with potential mezzanine



#### HIGHLIGHTS

- Quick access to Sarcee and Stoney trail with close proximity to Beacon hill Costco
- Retail, office, medical, sports centre, warehouse, printing, showroom, automotive, restaurant, pizza, liquor, food, meat shop and many more
- Excellent modern commercial condos ideally positioned as part of a fast-growing commercial area





#### **IVORY BUSINESS CENTRE – FLOOR PLAN**





#### **IVORY BUSINESS CENTRE – FLOOR PLAN**



## DEMOGRAPHICS



|                    | Aggregation | 1 km<br>Radius | 3 km<br>Radius | 5 km<br>Radius |
|--------------------|-------------|----------------|----------------|----------------|
| Total Population   | Sum         | 2,622          | 21,454         | 86,524         |
| Daytime Population | Sum         | 1,633          | 11,619         | 40,871         |
| Total Households   | Sum         | 850            | 6,844          | 28,026         |





Median Household Income \$117,110



within 1 km radius





**MOST** of the population in the surrounding area have university educations