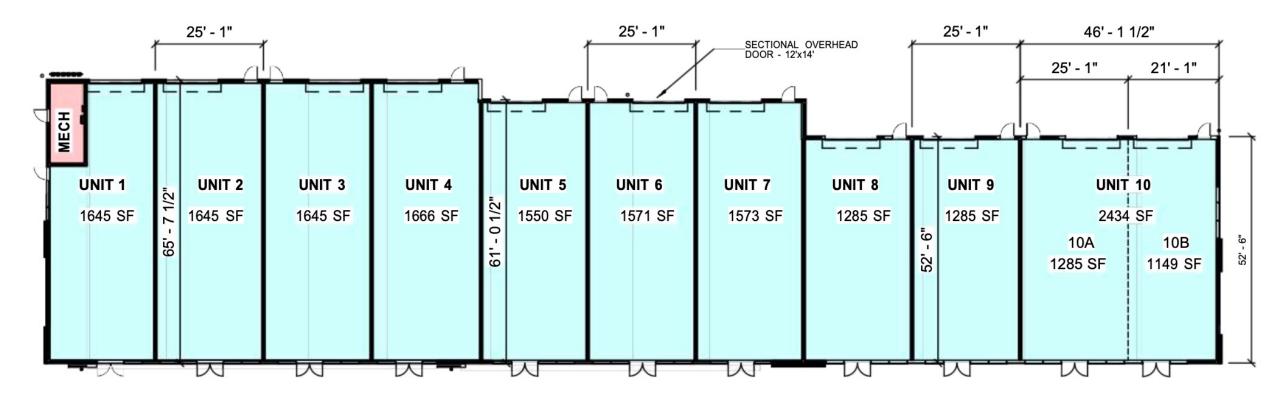

d Builder Satnam Pannu Ph: 403 831 5441

E:spannu@ivoryhomesbuild.com



# **IVORY HOMES**

## HIGHLIGHTS

- Price: \$490 psf
- Condo Fees: \$3.50 psf (est. 2022)
- Possession: Q1 2023
- Parking: Shared ample parking
- Available space: Variable
- 12' X 14' at grade insulated overhead bay door
- Buy two floors at the price of one with potential mezzanine



#### HIGHLIGHTS

- Quick access to Sarcee and Stoney trail with close proximity to Beacon hill Costco
- Retail, office, medical, sports centre, warehouse, printing, showroom, automotive, restaurant, pizza, liquor, food, meat shop and many more
- Excellent modern commercial condos ideally positioned as part of a fast-growing commercial area





#### **IVORY BUSINESS CENTRE – FLOOR PLAN**





#### **IVORY BUSINESS CENTRE – FLOOR PLAN**



## DEMOGRAPHICS



|                    | Aggregation | 1 km<br>Radius | 3 km<br>Radius | 5 km<br>Radius |
|--------------------|-------------|----------------|----------------|----------------|
| Total Population   | Sum         | 2,622          | 21,454         | 86,524         |
| Daytime Population | Sum         | 1,633          | 11,619         | 40,871         |
| Total Households   | Sum         | 850            | 6,844          | 28,026         |





Median Household Income \$117,110



within 1 km radius





**MOST** of the population in the surrounding area have university educations