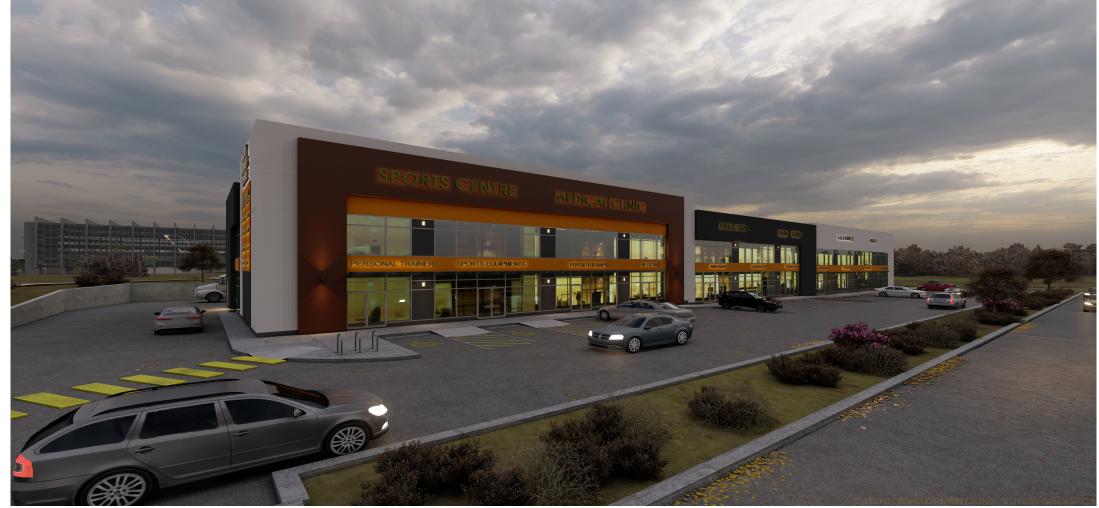

# COMMERCIAL CONDOS FOR SALE IVORY BUSINESS CENTRE 270 Nolanridge crescent NW, Calgary

## HIGHLIGHTS

- Price: \$490 psf
- Condo Fees: \$3.50 psf (est. 2022)
- Possession: Q1 2023
- Parking: Shared ample parking
- Available space: Variable
- 12' X 14' at grade insulated overhead bay door
- Buy two floors at the price of one with potential mezzanine

#### HIGHLIGHTS

- Quick access to Sarcee and Stoney trail with close proximity to Beacon hill Costco
- Retail, office, medical, sports centre, warehouse, printing, showroom, automotive, restaurant, pizza, liquor, food, meat shop and many more
- Excellent modern commercial condos ideally positioned as part of a fast-growing commercial area